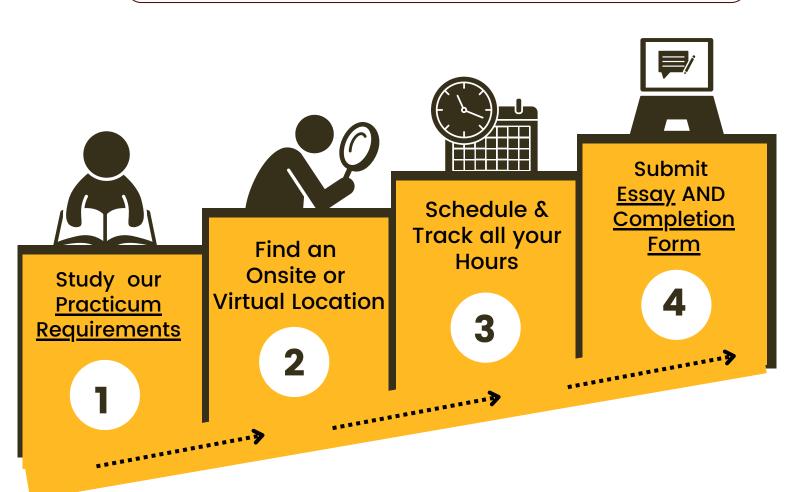

|          | <b>✓</b> |
| Does training, lesson planning, watching or creating videos, etc. count toward my hours? | <b>✓</b> |          |
| Do I need to observe to complete my practicum hours?                                     | <b>✓</b> |          |
| Is there a minimum or maximum number of students I need to work with?                    | <b>✓</b> |          |
| Can I tutor ESL/EFL to a friend or family member who is learning English?                |          |          |
| Do I need ITA to approve my practicum beforehand?                                        | <b>\</b> |          |





## MAIN SUPPORT RESOURCES



- Practicum FAQs [PDF]
- ITA Practicum Guide [ITA Website]
- Practicum Section of Moodle [Online Course Portal]
- ITA Alumni Practicum Group [Facebook]





## **04** Finding a Practicum Location



### Ideas for Locating In-Person Practicums

- Local libraries
- Community centers
- Places of worship
- Refugee support organizations
- Community College ESL Programs
- University EAP Programs



### Preferred

- USA LocationsInternational Locations



### **Ideas for Locating Online Practicums**

You can complete your practicum via volunteer or paid online teaching. Here are some links to help you get started in locating online students:

#### **Volunteer & Paid Tutoring:**

- Paper Airplanes (volunteer)
- Cambly (paid Online Tutoring Platform)
- Preply (paid Online Tutoring Platform)

#### **Additional Resources:**

- ITA's Job Search Guidance Manual (start on page 431)
- Online Employer Comparison Chart (if you are looking to work with a sc