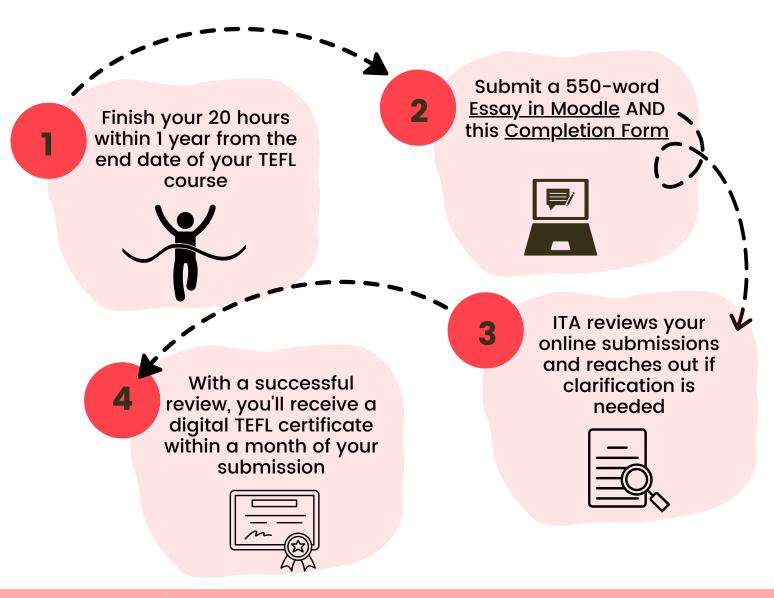

# 04. When do I submit my Practicum Essay & Completion Form?

- ITA prefers within 90 days after your TEFL course
- Both must be received within 365 days after your TEFL course
- See your Practicum course in Moodle for submission details

#### **05.** When do I get my certificate?

• 7-21 days after you submit your Essay & Completion Form and it is approved, you will receive a digital certificate

## 05 Submitting your Practicum

### STEPS TO COMPLETION